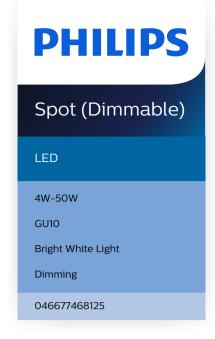

# Dimmable LED light with a focused bright beam

Philips dimmable LED GU10 spot light bulbs are a long lasting, energy efficient replacement for halogen spots. They have a bright white light and are ideal for accent lighting in recessed, track, and decorative fixtures.

#### Packaging dimensions and weight

• EAN/UPC - product: 046677468125

Net weight: 0.15 kgGross weight: 0.19 kg

Height: 14 cmLength: 6.7 cmWidth: 12.5 cm

• Material number (12NC):

929002055535

Issue date: 2024-02-02 Version: 0.481 © 2024 Signify Holding. All rights reserved. Signify does not give any representation or warranty as to the accuracy or completeness of the information included herein and shall not be liable for any action in reliance thereon. The information presented in this document is not intended as any commercial offer and does not form part of any quotation or contract, unless otherwise agreed by Signify. Philips and the Philips Shield Emblem are registered trademarks of Koninklijke Philips