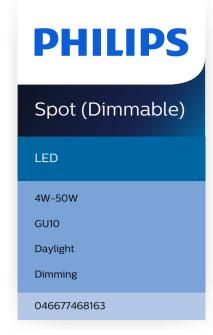

#### **Bulb characteristics**

· Dimmable: Yes

· Lamp shape: Directional reflector

· Socket: GU10

#### Packaging dimensions and weight

• EAN/UPC - product: 046677468163

Net weight: 0.15 kgGross weight: 0.19 kg

Height: 14 cmLength: 6.7 cmWidth: 12.5 cm

• Material number (12NC):

929002055755

Issue date: 2024-02-02 Version: 0.477 © 2024 Signify Holding. All rights reserved. Signify does not give any representation or warranty as to the accuracy or completeness of the information included herein and shall not be liable for any action in reliance thereon. The information presented in this document is not intended as any commercial offer and does not form part of any quotation or contract, unless otherwise agreed by Signify. Philips and the Philips Shield Emblem are registered trademarks of Koninklijke Philips N.V.