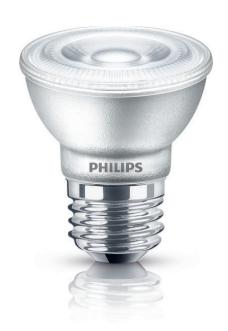

# Dimmable LED light with a focused bright beam

Philips dimmable LED PAR spot light bulbs are a long lasting, energy efficient replacement for halogen spots. They have a day light effect and are ideal for general and flood lighting.