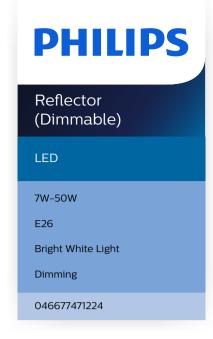

## Specifications

#### Packaging dimensions and weight

• EAN/UPC - product: 046677471224

• Gross weight: 0.392 g

Height: 17.000Length: 6.500Width: 16.500

• Material number (12NC):

929001950135

Issue date: 2023-11-07 Version: 0.153 © 2023 Signify Holding. All rights reserved. Signify does not give any representation or warranty as to the accuracy or completeness of the information included herein and shall not be liable for any action in reliance thereon. The information presented in this document is not intended as any commercial offer and does not form part of any quotation or contract, unless otherwise agreed by Signify. Philips and the Philips Shield Emblem are registered trademarks of Koninklijke Philips