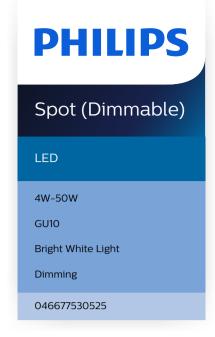

# Specifications

### **Bulb characteristics**

· Dimmable: Yes

· Lamp shape: Directional spot

· Socket: GU10

### **Durability**

Nominal lifetime: 25,000 hour(s)Number of switch cycles: 50,000

### **Light characteristics**

Color rendering index (CRI): 90Nominal luminous flux: 380 lumen

### Other characteristics

Lamp current: 50 mAEfficacy: 95 lm/W

### **Power consumption**

• Power factor: 0.7

### **Rated values**

Rated beam angle: 35 degree(s)Rated peak intensity: 600 cd

• Rated power: 4 W

### **Technical specifications**

• Frequency: 50-60 Hz

### Packaging dimensions and weight

• EAN/UPC - product: 046677530525

• Gross weight: 0.175 g

• Height: 19.200

· Length: 5.000

· Width: 11.200

· Material number (12NC):

929002055556