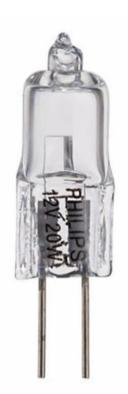

# Brilliant alternative to incandescents

Philips 20W halogen landscape and cabinet capsule can highlight displays and landscapes with bright, sparkling accent light. It can replace a 20W incandescent, contains no mercury and saves a lot of money.

#### Characteristics

Shape: CapsuleBase: G4

· Lamp shape code: T3