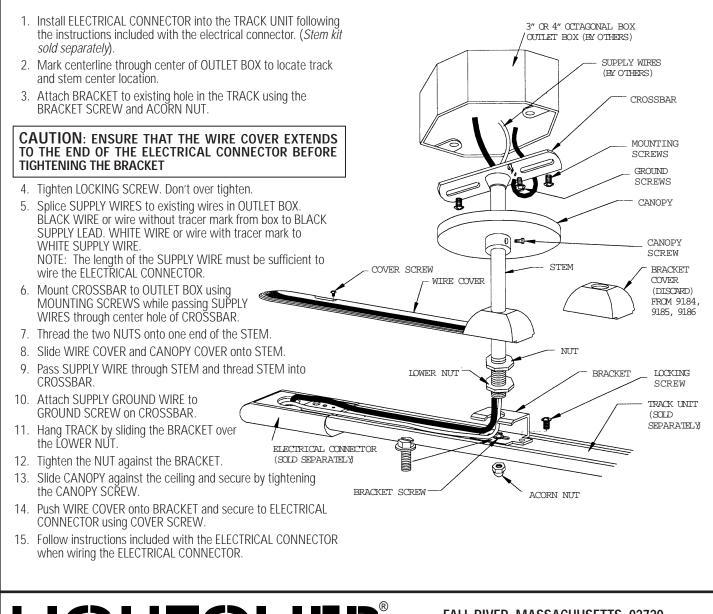

accordance with the National Electrical Code and local regulations. To assure full compliance with local codes and regulations, check with your local electrical inspector before installation. To prevent electrical shock, turn off electricity at fuse box before proceeding.

INSTRUCTION SHEET NO. IS:9187 A0497 Page 1 of 1

Retain these instructions for maintenance reference.



## WARNING

- DO NOT WALL MOUNT STEM.
- DO NOT CUT THE STEM TUBE.
- DO NOT MOUNT STEM TO ELECTRICAL CONNECTORS OR ANY TRACK JOINTS.
- USE WIRE COVER TO FEED POWER INTO CONNECTORS: 9184WH, BK; 9147WH, BK; 9155WH, BK; 9150WH, BK; OR 9151WH, BK.
- USE WIRE COVER WITH STEM KITS 9184WH, BK; 9185WH, BK; OR 9186WH, BK.
- USE WIRE COVER WITH A 3" OR 4" OCTAGON OUTLET BOX.
- USE SOLID 12GA. COPPER WIRE WITH STEM WIRE COVER.



## LIGHTOLIER®

FALL RIVER, MASSACHUSETTS 02720 MONTREAL, QUEBEC, CANADA