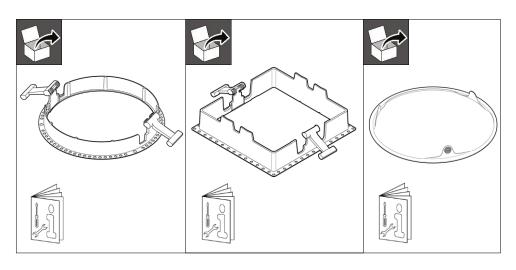

| DN560B | /  | DN561B   | LED8S            |
|--------|----|----------|------------------|
| DN560B | /  | DN561B   | LED12S           |
| DN560C | /  | DN561C   | <del>LED8S</del> |
| DMECOC | -/ | DME C1 C | T ED100          |

| DN570B | / | DN571B | LED12S |
|--------|---|--------|--------|
| DN570B | / | DN571B | LED20S |
| DN570B | / | DN571B | LED24S |
| DN570B | / | DN571B | IED40C |

| DN570C | / | DN571C | LED12S            |
|--------|---|--------|-------------------|
| DN570C | / | DN571C | LED20S            |
| DN570C | / | DN571C | LED24S            |
| DN570C | / | DN571C | <del>LED40S</del> |