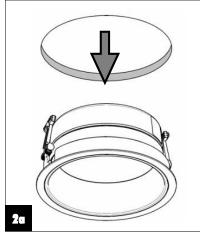

| DN560B | /  | DN561B   | LED8S            |
|--------|----|----------|------------------|
| DN560B | /  | DN561B   | LED12S           |
| DN560C | /  | DN561C   | <del>LED8S</del> |
| DMECOC | -/ | DME C1 C | T ED100          |

| DN570B | / | DN571B | LED12S |
|--------|---|--------|--------|
| DN570B | / | DN571B | LED20S |
| DN570B | / | DN571B | LED24S |
| DN570B | / | DN571B | IED40C |

| DN570C | / | DN571C | LED12S            |
|--------|---|--------|-------------------|
| DN570C | / | DN571C | LED20S            |
| DN570C | / | DN571C | LED24S            |
| DN570C | / | DN571C | <del>LED40S</del> |















© 2016 Philips Lighting Holding B.V

All rights reserved. Reproduction in whole or in part is prohibited without the prior written consent of the copyright owner.

The information presented in this document does not form part of any quotation or contract, is believed to be accurate and reliable and may be changed without notice. No liability will be accepted by the publisher for any consequence of its use.

Publication thereof does not convey nor imply any license under patent- or other industrial or intellectual property rights.

Philips Lighting Holding B.V. The Netherlands