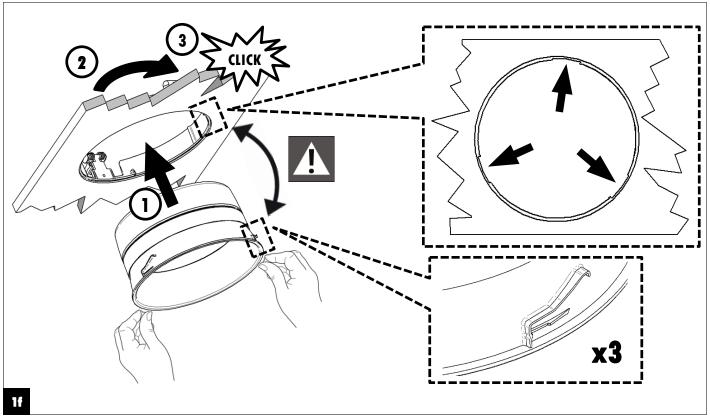

| DN560B | /  | DN561B   | LED8S            |
|--------|----|----------|------------------|
| DN560B | /  | DN561B   | LED12S           |
| DN560C | /  | DN561C   | <del>LED8S</del> |
| DMECOC | -/ | DME C1 C | T ED100          |

| DN570B | / | DN571B | LED12S |
|--------|---|--------|--------|
| DN570B | / | DN571B | LED20S |
| DN570B | / | DN571B | LED24S |
| DN570B | / | DN571B | IED40C |

| DN570C | / | DN571C | LED12S            |
|--------|---|--------|-------------------|
| DN570C | / | DN571C | LED20S            |
| DN570C | / | DN571C | LED24S            |
| DN570C | / | DN571C | <del>LED40S</del> |















© 2016 Philips Lighting Holding B.V

All rights reserved. Reproduction in whole or in part is prohibited without the prior written consent of the copyright owner.