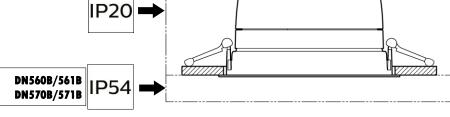

| DN560B | /  | DN561B   | LED8S            |
|--------|----|----------|------------------|
| DN560B | /  | DN561B   | LED12S           |
| DN560C | /  | DN561C   | <del>LED8S</del> |
| DMECOC | -/ | DME C1 C | T ED100          |

| DN570B | / | DN571B | LED12S |
|--------|---|--------|--------|
| DN570B | / | DN571B | LED20S |
| DN570B | / | DN571B | LED24S |
| DN570B | / | DN571B | IED40C |

| DN570C | / | DN571C | LED12S            |
|--------|---|--------|-------------------|
| DN570C | / | DN571C | LED20S            |
| DN570C | / | DN571C | LED24S            |
| DN570C | / | DN571C | <del>LED40S</del> |