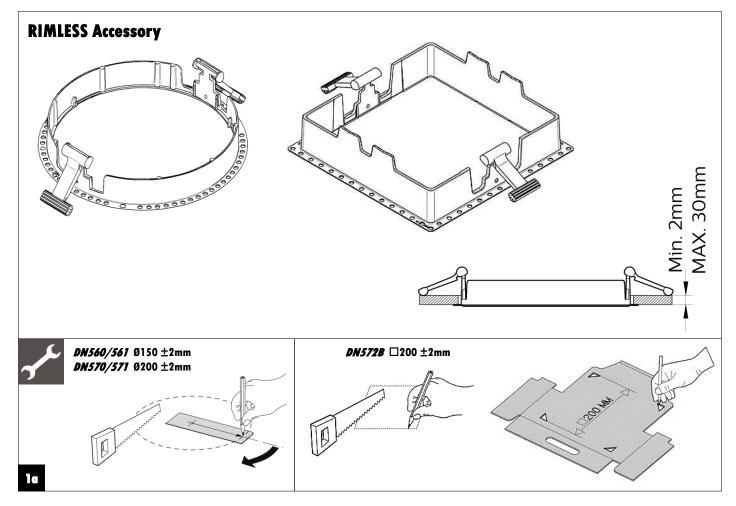

| DN560B | /  | DN561B   | LED8S            |
|--------|----|----------|------------------|
| DN560B | /  | DN561B   | LED12S           |
| DN560C | /  | DN561C   | <del>LED8S</del> |
| DMECOC | -/ | DME C1 C | T ED100          |

| DN570B | / | DN571B | LED12S |
|--------|---|--------|--------|
| DN570B | / | DN571B | LED20S |
| DN570B | / | DN571B | LED24S |
| DN570B | / | DN571B | IED40C |

| DN570C | / | DN571C | LED12S            |
|--------|---|--------|-------------------|
| DN570C | / | DN571C | LED20S            |
| DN570C | / | DN571C | LED24S            |
| DN570C | / | DN571C | <del>LED40S</del> |