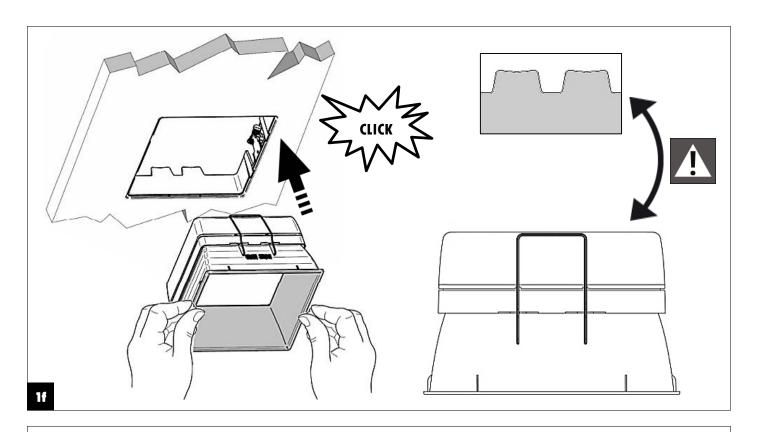

| DN560B | /  | DN561B   | LED8S            |
|--------|----|----------|------------------|
| DN560B | /  | DN561B   | LED12S           |
| DN560C | /  | DN561C   | <del>LED8S</del> |
| DMECOC | -/ | DME C1 C | T ED100          |

| DN570B | / | DN571B | LED12S |
|--------|---|--------|--------|
| DN570B | / | DN571B | LED20S |
| DN570B | / | DN571B | LED24S |
| DN570B | / | DN571B | IED40C |

| DN570C | / | DN571C | LED12S            |
|--------|---|--------|-------------------|
| DN570C | / | DN571C | LED20S            |
| DN570C | / | DN571C | LED24S            |
| DN570C | / | DN571C | <del>LED40S</del> |















© 2016 Philips Lighting Holding B.V

All rights reserved. Reproduction in whole or in part is prohibited without the prior written consent of the copyright owner.