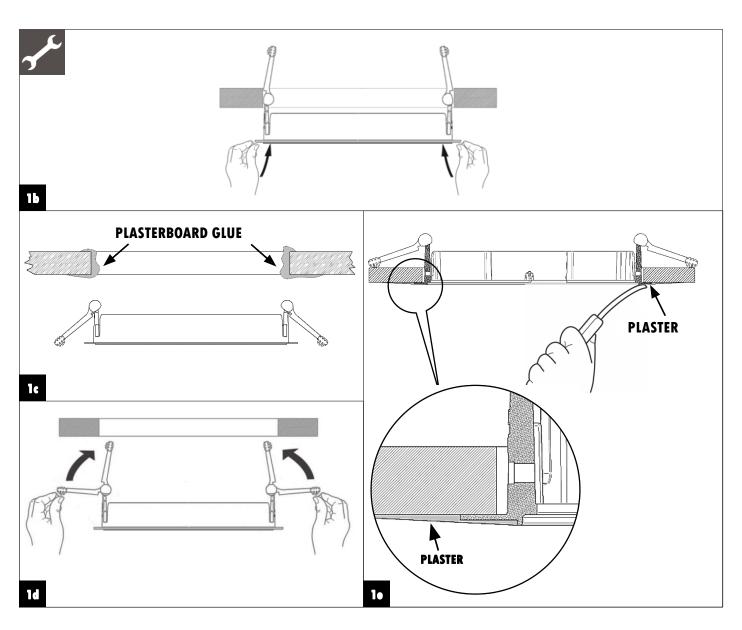

| DN560B | /  | DN561B   | LED8S            |
|--------|----|----------|------------------|
| DN560B | /  | DN561B   | LED12S           |
| DN560C | /  | DN561C   | <del>LED8S</del> |
| DMECOC | -/ | DME C1 C | T ED100          |

| DN570B | / | DN571B | LED12S |
|--------|---|--------|--------|
| DN570B | / | DN571B | LED20S |
| DN570B | / | DN571B | LED24S |
| DN570B | / | DN571B | IED40C |

| DN570C | / | DN571C | LED12S            |
|--------|---|--------|-------------------|
| DN570C | / | DN571C | LED20S            |
| DN570C | / | DN571C | LED24S            |
| DN570C | / | DN571C | <del>LED40S</del> |















© 2016 Philips Lighting Holding B.V

All rights reserved. Reproduction in whole or in part is prohibited without the prior written consent of the copyright owne