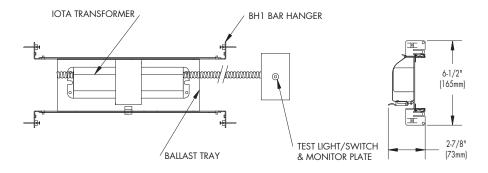

#### **Features**

- Nickel Cadmium battery.
- 90 minutes of emergency operation.
- Mounting bracket includes BH1 Barhangers.
- Includes threaded body test switch (TBTS)
- Junction box supplied by others.
- UL listed.

## **SPECIFICATIONS**

- 1. Battery High temperature nickel cadmium ballast for 4-pin CFL lamps. 90 minute AC output. Operating temperature 0° to  $55^{\circ}$ C. Dual voltage120/277V. 60Hz.
- 2. Lamps Operated 10-42 watt 4-pin rapid start triple or quad tube CFL lamps.
- 3. Mounting Mounting Pan constructed of 18GA galvanized steel and includes pre-installed BH1 bar hangers.
- 4. Bar Hangers Pre-installed Quick-Lok BH1bar hangers are equipped with heavy duty fluted nails, to allow for t-grid or wood joist applications.
- 5. **UL Listed** Dry location and for direct contact with thermal insulation.
- 6. Threaded Body Test Switch TBTS to be mounted in junction box (provided by others) in the ceiling tile adjacent to the fixture within 18 inches.

## **DIMENSIONS**

**REV. 12/07** 