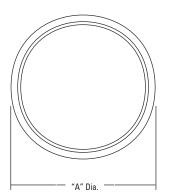

## **Track Lighting**

Accessory (Lens/Filter)

AF2FR Frosted Softening Lens

| "A" Dia. | Catalog No. | For Use With Track                       |
|----------|-------------|------------------------------------------|
| 2"       | AF2FR       |                                          |
| 2 1/2"   | AF25FR      | Lytespan® ProSpec® Track                 |
| 3 3/4"   | AF3FR       |                                          |
| 4 3/4"   | AF4FR       | (Refer to individual fixture spec sheets |
| 6 1/2"   | AF7FR       | for Track fixture compatibility.)        |