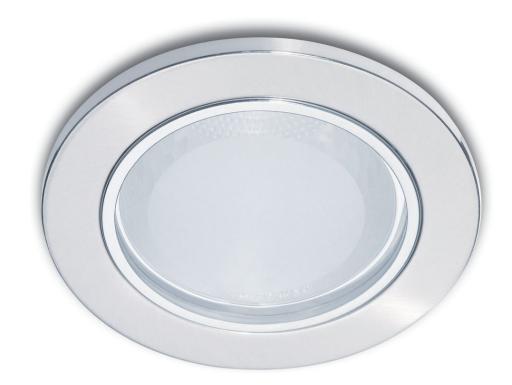

# Essential spotlighting

Essential Spots range offers subtle detailing around accent lighting for your interiors. Made of durable materials with glass cover options, you can choose from various shapes and finishes.

#### Design and finishing

Color: chromeMaterial: metal