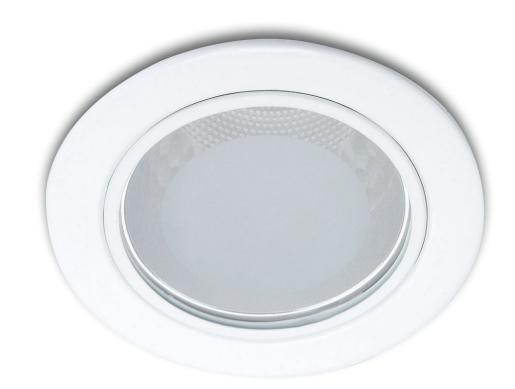

# Essential spotlighting

Essential Spots range offers subtle detailing around accent lighting for your interiors. Made of durable materials with glass cover options, you can choose from various shapes and finishes.

### Design and finishing

· Color: white • Material: metal

### Miscellaneous

· Especially designed for: Living- & Bedroom, Home office & Study

 Style: Functional · Type: Downlight EyeComfort: No

### **Product dimensions & weight**

· Cut out length: 8.5 cm · Cut out width: 8.5 cm · Height: 8.9 cm

· Length: 10 cm · Net weight: 0.190 kg · Recessed distance: 14 cm

· Width: 10 cm