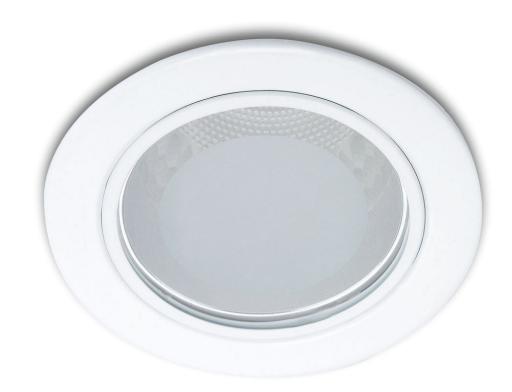

# Essential spotlighting

Essential Spots range offers subtle detailing around accent lighting for your interiors. Made of durable materials with glass cover options, you can choose from various shapes and finishes.

### Design and finishing

· Color: white • Material: metal

### Miscellaneous

· Especially designed for: Living- & Bedroom, Home office & Study

 Style: Functional · Type: Downlight EyeComfort: No

### **Product dimensions & weight**

· Cut out length: 9.0 cm · Cut out width: 9.0 cm · Height: 8.9 cm

· Length: 11 cm

· Net weight: 0.240 kg · Recessed distance: 14 cm

· Width: 11 cm