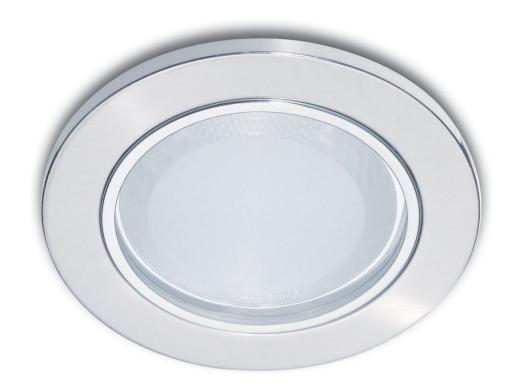

# Essential spotlighting

Essential Spots range offers subtle detailing around accent lighting for your interiors. Made of durable materials with glass cover options, you can choose from various shapes and finishes.

#### Design and finishing

Color: chromeMaterial: metal

#### Miscellaneous

• Especially designed for: Living- & Bedroom, Home office & Study

Style: FunctionalType: DownlightEyeComfort: No