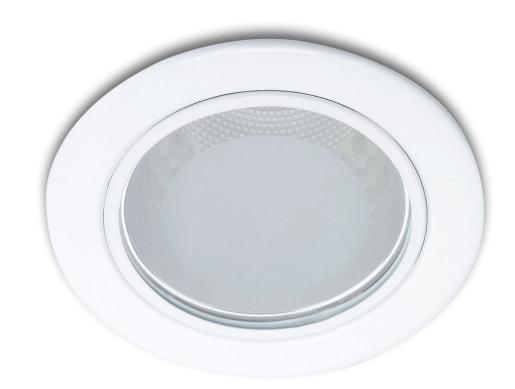

# Essential spotlighting

Essential Spots range offers subtle detailing around accent lighting for your interiors. Made of durable materials with glass cover options, you can choose from various shapes and finishes.

### Design and finishing

Color: whiteMaterial: metal

#### Miscellaneous

 Especially designed for: Living- & Bedroom, Home office & Study

Style: FunctionalType: DownlightEyeComfort: No