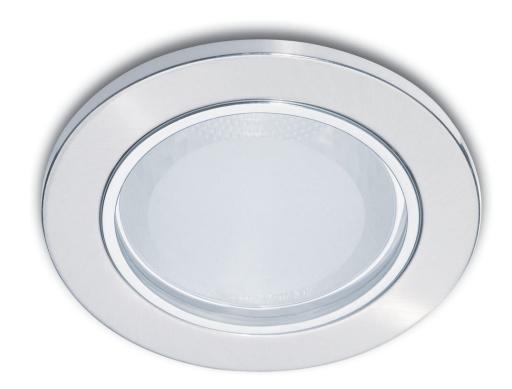

# Essential spotlighting

Essential Spots range offers subtle detailing around accent lighting for your interiors. Made of durable materials with glass cover options, you can choose from various shapes and finishes.

#### Design and finishing

Color: chromeMaterial: metal