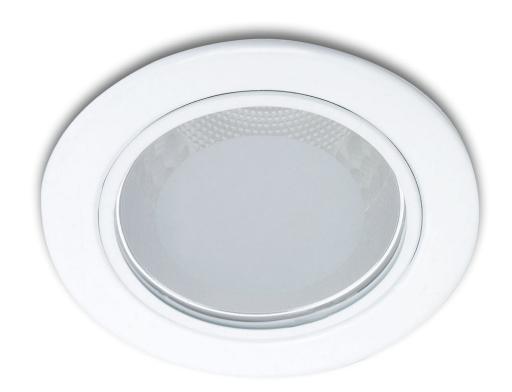

# Essential spotlighting

Essential Spots range offers subtle detailing around accent lighting for your interiors. Made of durable materials with glass cover options, you can choose from various shapes and finishes.

### Design and finishing

Color: whiteMaterial: metal

### Miscellaneous

• Especially designed for: Living- & Bedroom, Home office & Study

Style: FunctionalType: DownlightEyeComfort: No