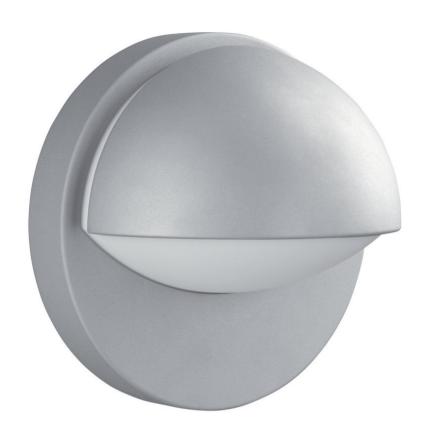

# Saving energy with ambience

Bring the reassuring glow of the moon home with these friendly dome lights. Sitting unassumingly atop the wall, they shower your house's exterior with a subtle light while their soft round shape shine with understated style.

## Design and finishing

· Color: grey

· Material: aluminium

#### Miscellaneous

- Especially designed for: Garden & Patio
- Style: ContemporaryType: Wall lightEyeComfort: No