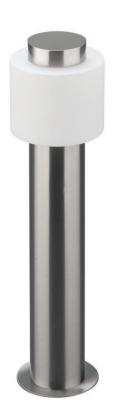

# In light of perfection

Certified at IP44, this range of myGarden modern keep moisture out, ensuring the long and safe lighting for the homeowner. The high quality stainless steel housing resists corrosion, staying clean and elegant looking for your garden.

#### Design and finishing

· Color: inox

· Material: stainless steel

#### Miscellaneous

· Especially designed for: Garden & Patio

· Style: Modern Type: Pedestal/post

EyeComfort: No

#### **Product dimensions & weight**

· Height: 43 cm · Length: 11.5 cm · Net weight: 0.580 kg • Width: 11.5 cm