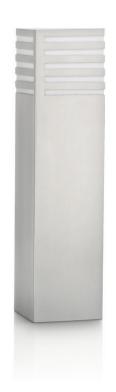

# In light of perfection

Make special occasions memorable with this gorgeous Philips myGarden post light in stainless steel. It has a sophisticated look and it casts warm white energy saving light. Choose minimal yet striking outdoor lighting.

### Design and finishing

· Color: inox

· Material: stainless steel

### **Product dimensions & weight**

Height: 40 cmLength: 10.5 cmNet weight: 0.933 kgWidth: 10.5 cm