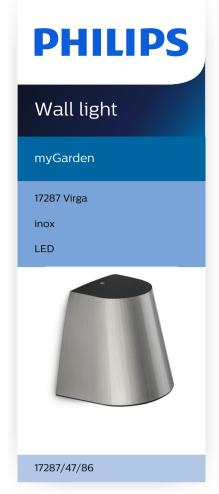

# Light and relaxed

Philips myGarden String wall light with solid stainless steel look lights up outdoor areas powerfully. LED lights, synthetic materials and minimalist design give a contemporary feel to your outdoor space.

### Design and finishing

· Color: inox

· Material: stainless steel

#### Miscellaneous

• Especially designed for: Garden &

Style: ContemporaryType: Wall lightEyeComfort: Yes

### **Product dimensions & weight**

Height: 12.2 cmLength: 9.2 cmNet weight: 0.475 kgWidth: 10.3 cm