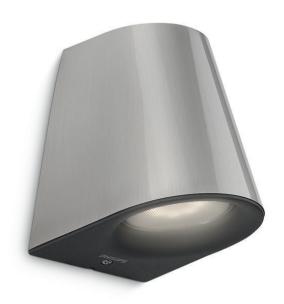

# Light and relaxed

Philips myGarden String wall light with solid stainless steel look lights up outdoor areas powerfully. LED lights, synthetic materials and minimalist design give a contemporary feel to your outdoor space.

### **Light effect**

• Even light distribution

### **Premium quality**

· Durable metallic housing

## Moisture resistant Even light distribution

### **Durable metallic housing**