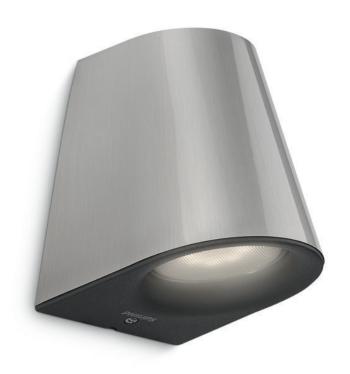

# Light and relaxed

Philips myGarden String wall light with solid stainless steel look lights up outdoor areas powerfully. LED lights, synthetic materials and minimalist design give a contemporary feel to your outdoor space.

### Design and finishing

- · Color: inox
- Material: stainless steel

### **Product dimensions & weight**

Height: 12.2 cmLength: 9.2 cmNet weight: 0.475 kgWidth: 10.3 cm