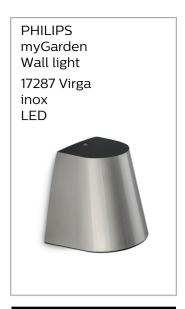

17287/47/86

### Design and finishing

- · Color: inox
- Material: stainless steel