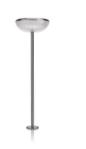

# Pedestal/post myGarden Well inox LED

# Light and relaxed

Capture the sun's energy with Philips myGarden Well pedestal in brushed stainless steel. The high-capacity solar panel and efficient LEDs combine for long-lasting outdoor light. It has multiple applications such as post or portable light.

#### **Premium quality**

Designed for outdoor use - water resistant IP44

#### Design your garden with light

 $\cdot$  High quality aluminum and superior synthetics

#### Designed for outdoor use High quality material

This Philips lamp is made specifically for outdoor spaces. It's hard-wearing

#### Design and finishing

- Color: inox
- Material: stainless steel

#### **Product dimensions & weight**

- Height: 106.3 cm
- Length: 18 cm
- Net weight: 0.820 kg
- Width: 18 cm

and built to last, so it will light up your garden night after night. It's constructed from high quality die-cast aluminum and superior synthetics.