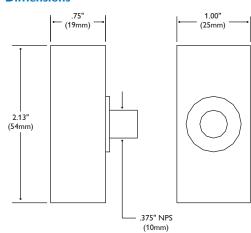

## **Dimensions**

| Carr | atalogue No. | Volts       | Max.Watts<br>Incandescent | Max.Watts HID |     |
|------|--------------|-------------|---------------------------|---------------|-----|
| Cata |              |             |                           | HPF           | NPF |
| Р    | 105A         | 120         | 1800                      | 1000          | 400 |
| Р    | 105M         | 208/240/277 | 1200                      | 1000          | 400 |