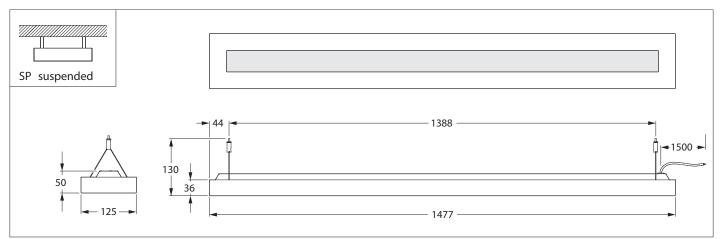

220 V 240 V

|        |                     | kg  |
|--------|---------------------|-----|
| SP54xP | Suspended           | 5.0 |
|        | Suspended ACL       | 5.2 |
| SM54xC | Surface mounted     | 5.5 |
|        | Surface mounted ACL | 5.8 |