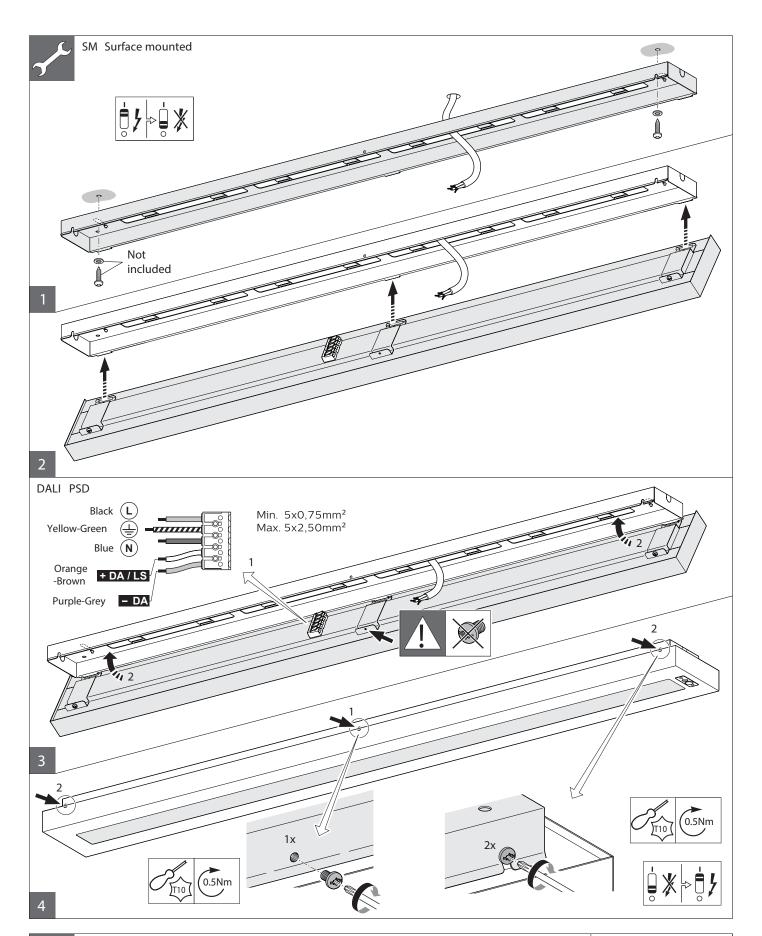

- The luminaire shall be installed by a qualified electrician and wired in accordance with the latest IEE electrical regulations or the national requirements.
- Please do not remove the protect film before installing to avoid scraping or dirtying the optical part.
- Indoor use only.
- During installation or maintaining the luminaire please use gloves to avoid spots on the cover. To remove dirt and spots use the following: - Dust: use micro fiber cloths anly