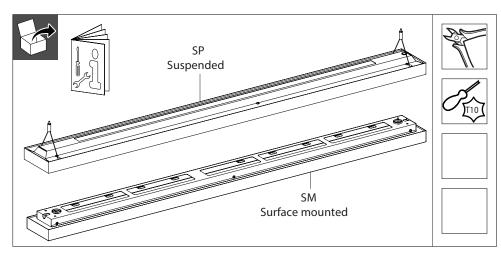

220 V 240 V

|        |                     | kg  |
|--------|---------------------|-----|
| SP54xP | Suspended           | 5.0 |
|        | Suspended ACL       | 5.2 |
| SM54xC | Surface mounted     | 5.5 |
|        | Surface mounted ACL | 5.8 |