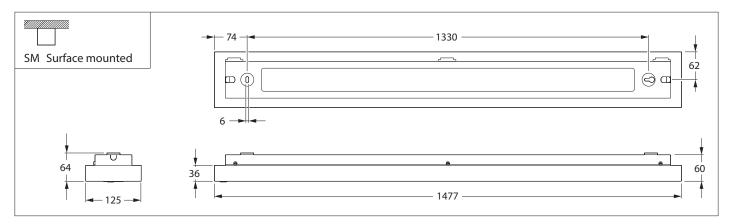

220 V 240 V

|        |                     | kg  |
|--------|---------------------|-----|
| SP54xP | Suspended           | 5.0 |
|        | Suspended ACL       | 5.2 |
| SM54xC | Surface mounted     | 5.5 |
|        | Surface mounted ACL | 5.8 |