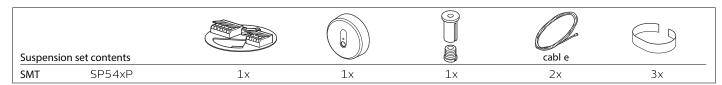

220 V 240 V

|        |                     | kg  |
|--------|---------------------|-----|
| SP54xP | Suspended           | 5.0 |
|        | Suspended ACL       | 5.2 |
| SM54xC | Surface mounted     | 5.5 |
|        | Surface mounted ACL | 5.8 |