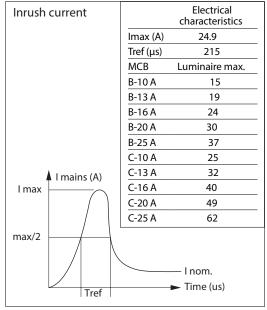

220 V 240 V

















|        |                     | kg  |
|--------|---------------------|-----|
| SP54xP | Suspended           | 5.0 |
|        | Suspended ACL       | 5.2 |
| SM54xC | Surface mounted     | 5.5 |
|        | Surface mounted ACL | 5.8 |

























- The luminaire shall be installed by a qualified electrician and wired in accordance with the latest IEE electrical regulations or the national requirements.
- Please do not remove the protect film before installing to avoid scraping or dirtying the optical part.
- Indoor use only.
- During installation or maintaining the luminaire please use gloves to avoid spots on the cover. To remove dirt and spots use the following: - Dust: use micro fiber cloths anly

  - Fingerprints, etc.: use a cleaner for synthetic materials with antistatic properties.



ATTENTION
OBSERVE PRECAUTIONS
FOR HANDLING
ELECTROSTATIC SENSITIVE DEVICES



## © 2018 Signify Holding

All rights reserved. Reproduction in whole or in part is prohibited without the prior written consent of the copyright owner. T