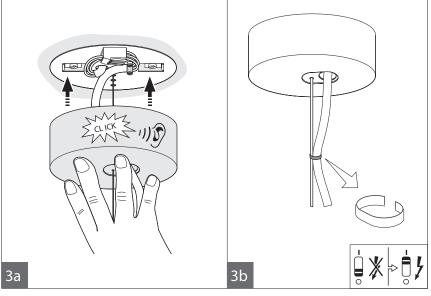

- The luminaire shall be installed by a qualified electrician and wired in accordance with the latest IEE electrical regulations or the national requirements.
- Please do not remove the protect film before installing to avoid scraping or dirtying the optical part.
- Indoor use only.
- During installation or maintaining the luminaire please use gloves to avoid spots on the cover. To remove dirt and spots use the following: - Dust: use micro fiber cloths anly