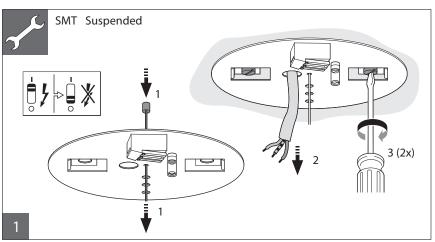

220 V 240 V

















|        |                     | kg  |
|--------|---------------------|-----|
| SP54xP | Suspended           | 5.0 |
|        | Suspended ACL       | 5.2 |
| SM54xC | Surface mounted     | 5.5 |
|        | Surface mounted ACL | 5.8 |

























- The luminaire shall be installed by a qualified electrician and wired in accordance with the latest IEE electrical regulations or the national requirements.
- Please do not remove the protect film before installing to avoid scraping or dirtying the optical part.
- Indoor use only.
- During installation or maintaining the luminaire please use gloves to avoid spots on the cover. To remove dirt and spots use the following: - Dust: use micro fiber cloths anly

  - Fingerprints, etc.: use a cleaner for synthetic materials with antistatic properties.



ATTENTION
OBSERVE PRECAUTIONS
FOR HANDLING
ELECTROSTATIC SENSITIVE DEVICES



## © 2018 Signify Holding

All rights reserved. Reproduction in whole or in part is prohibited without the prior written consent of the copyright owner.