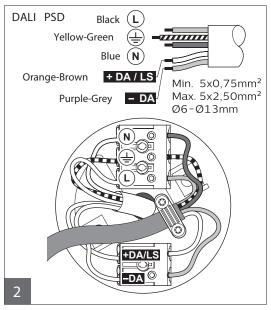

220 V 240 V

















|        |                     | kg  |
|--------|---------------------|-----|
| SP54xP | Suspended           | 5.0 |
|        | Suspended ACL       | 5.2 |
| SM54xC | Surface mounted     | 5.5 |
|        | Surface mounted ACL | 5.8 |

























- The luminaire shall be installed by a qualified electrician and wired in accordance with the latest IEE electrical regulations or the national requirements.
- Please do not remove the protect film before installing to avoid scraping or dirtying the optical part.
- Indoor use only.
- During installation or maintaining the luminaire please use gloves to avoid spots on the cover. To remove dirt and spots use the following: - Dust: use micro fiber cloths anly

  - Fingerprints, etc.: use a cleaner for synthetic materials with antistatic properties.



ATTENTION
OBSERVE PRECAUTIONS
FOR HANDLING
ELECTROSTATIC SENSITIVE DEVICES



## © 2018 Signify Holding

All rights reserved. Reproduction in whole or in part is prohibited without the prior written consent of the copyright owner. The