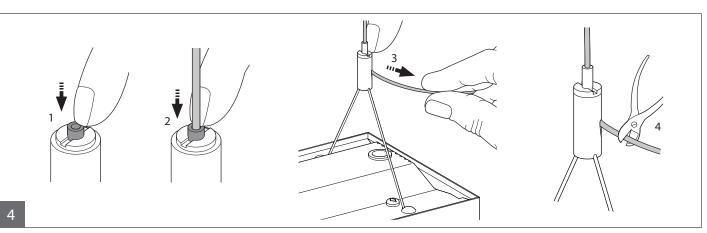

- The luminaire shall be installed by a qualified electrician and wired in accordance with the latest IEE electrical regulations or the national requirements.
- Please do not remove the protect film before installing to avoid scraping or dirtying the optical part.
- Indoor use only.
- During installation or maintaining the luminaire please use gloves to avoid spots on the cover. To remove dirt and spots use the following: - Dust: use micro fiber cloths anly