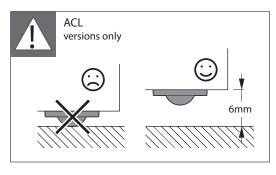

220 V 240 V

















|        |                     | kg  |
|--------|---------------------|-----|
| SP54xP | Suspended           | 5.0 |
|        | Suspended ACL       | 5.2 |
| SM54xC | Surface mounted     | 5.5 |
|        | Surface mounted ACL | 5.8 |

























- The luminaire shall be installed by a qualified electrician and wired in accordance with the latest IEE electrical regulations or the national requirements.
- Please do not remove the protect film before installing to avoid scraping or dirtying the optical part.
- Indoor use only.
- During installation or maintaining the luminaire please use gloves to avoid spots on the cover. To remove dirt and spots use the following: - Dust: use micro fiber cloths anly

  - Fingerprints, etc.: use a cleaner for synthetic materials with antistatic properties.



ATTENTION
OBSERVE PRECAUTIONS
FOR HANDLING
ELECTROSTATIC SENSITIVE DEVICES



## © 2018 Signify Holding

All rights reserved. Reproduction in whole or in part is prohibited without the prior written consent of the copyright owne