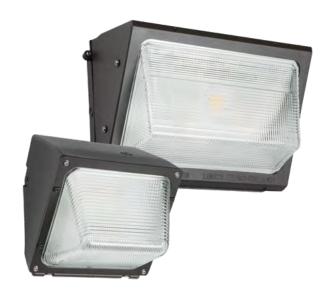

## Wall Mount

# Stonco

by (s) ignify

Wall pack

WP30/WP50/WP75



# Proven design meets LED technology

With efficacies up to 118 LPW, the Stonco LED wall packs help you to upgrade from costly HID fixtures with confidence.



The Wall pack family features energy-saving LED technology, two different sizes & wattage choices of 30, 50 and 75W. The 50 watt Wall pack provides the same illumination as a 100W HID, and uses over 50% less energy. The glass refractor lens design cuts down on glare, and the housing is one-piece die-cast aluminum for strength and durability.

Move into the future with time-proven design from a name you can trust.





# WP Wall pack



### Proven design combines with the latest technology

- An easy switch from costly HID fixtures.
- Flexible options choose from 30, 50 and 75 watts in two different sizes.
- The 50 watt Wall pack provides the equivalent illumination to 100W HID, and uses over 50% less energy.\*
- Glass refractor lens design cuts down on glare.
- · One-piece die-cast aluminum housing.
- 5 year limited warranty.





WP30



WP50 & WP75

#### Orderina auide

| Ordering guide           | Example: WP-50-NW-G18-BZ |                                                        |                      |                 |                  |
|--------------------------|--------------------------|--------------------------------------------------------|----------------------|-----------------|------------------|
| Lumin