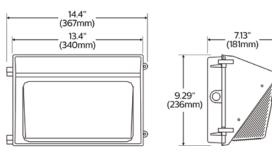

echnology, two different sizes & wattage choices of 30, 50 and 75W. The 50 watt Wall pack provides the same illumination as a 100W HID, and uses over 50% less energy. The glass refractor lens design cuts down on glare, and the housing is one-piece die-cast aluminum for strength and durability.

Move into the future with time-proven design from a name you can trust.





# WP Wall pack



### Proven design combines with the latest technology

- An easy switch from costly HID fixtures.
- Flexible options choose from 30, 50 and 75 watts in two different sizes.
- The 50 watt Wall pack provides the equivalent illumination to 100W HID, and uses over 50% less energy.\*
- Glass refractor lens design cuts down on glare.
- · One-piece die-cast aluminum housing.
- 5 year limited warranty.





WP30



WP50 & WP75

#### Orderina auide

| Ordering guide           | Example: WP-50-NW-G18-BZ |                                                        |                      |                 |                  |
|--------------------------|--------------------------|--------------------------------------------------------|----------------------|-----------------|------------------|
| Luminaire                | Wattage                  | Generation                                             | Options              | Voltage         | Finish           |
| WP                       |                          | NW-G1                                                  |                      | 8               | BZ               |
| WP Traditional Wall Pack | <b>30</b> 30W            | <b>NW-G1</b> Neu