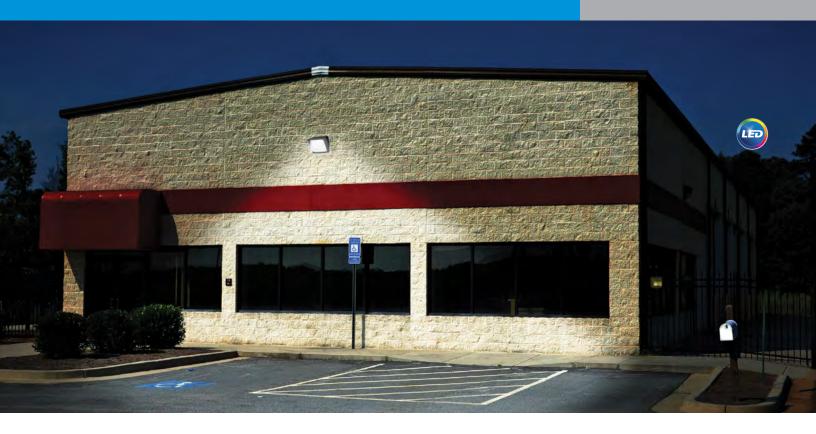

# Proven design meets LED technology

With efficacies up to 118 LPW, the Stonco LED wall packs help you to upgrade from costly HID fixtures with confidence.

The Wall pack family features energy-saving LED technology, two different sizes & wattage choices of 30, 50 and 75W. The 50 watt Wall pack provides the same illumination as a 100W HID, and uses over 50% less energy. The glass refractor lens design cuts down on glare, and the housing is one-piece die-cast aluminum for strength and durability.

### Proven design combines with the latest technology

- An easy switch from costly HID fixtures.
- Flexible options choose from 30, 50 and 75 watts in two different sizes.
- The 50 watt Wall pack provides the equivalent illumination to 100W HID, and uses over 50% less energy.\*
- Glass refractor lens design cuts down on glare.
- · One-piece die-cast aluminum housing.
- 5 year limited warranty.