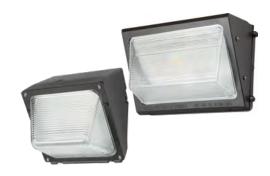

## Wall Mount

# Stonco

by (s) ignify

Wall pack

WP30/WP50/WP75



# Proven design meets LED technology

With efficacies up to 118 LPW, the Stonco LED wall packs help you to upgrade from costly HID fixtures with confidence.



The Wall pack family features energy-saving LED technology, two different sizes & wattage choices of 30, 50 and 75W. The 50 watt Wall pack provides the same illumination as a 100W HID, and uses over 50% less energy. The glass refractor lens design cuts down on glare, and the housing is one-piece die-cast aluminum for strength and durability.

Move into the future with time-proven design from a name you can trust.





# WP Wall pack



### Proven design combines with the latest technology

- An easy switch from costly HID fixtures.
- Flexible options choose from 30, 50 and 75 watts in two different sizes.
- The 50 watt Wall pack provides the equivalent illumination to 100W HID, and uses over 50% less energy.\*
- Glass refractor lens design cuts down on glare.
- · One-piece die-cast alumi