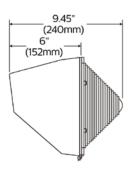

ving LED technology, two different sizes & wattage choices of 30, 50 and 75W. The 50 watt Wall pack provides the same illumination as a 100W HID, and uses over 50% less energy. The glass refractor lens design cuts down on glare, and the housing is one-piece die-cast aluminum for strength and durability.

Move into the future with time-proven design from a name you can trust.





# WP Wall pack



### Proven design combines with the latest technology

- An easy switch from costly HID fixtures.
- Flexible options choose from 30, 50 and 75 watts in two different sizes.
- The 50 watt Wall pack provides the equivalent illumination to 100W HID, and uses over 50% less energy.\*
- Glass refractor lens design cuts down on glare.
- · One-piece die-cast aluminum housing.
- 5 year limited warranty.





WP30



WP50 & WP75

#### Orderina auide

| Ordering guide           | Example: WP-50-NW-G18-BZ |                                                        |                      |                 |                  |
|--------------------------|--------------------------|--------------------------------------------------------|----------------------|-----------------|------------------|
| Luminaire                | Wattage                  | Generation                                             | Options              | Voltage         | Finish           |
| WP                       |                          | NW-G1                                                  |                      | 8               | BZ               |
| WP Traditional Wall Pack | <b>30</b> 30W            | <b>NW-