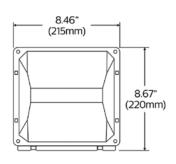

ng LED technology, two different sizes & wattage choices of 30, 50 and 75W. The 50 watt Wall pack provides the same illumination as a 100W HID, and uses over 50% less energy. The glass refractor lens design cuts down on glare, and the housing is one-piece die-cast aluminum for strength and durability.

Move into the future with time-proven design from a name you can trust.





# WP Wall pack



### Proven design combines with the latest technology

- An easy switch from costly HID fixtures.
- Flexible options choose from 30, 50 and 75 watts in two different sizes.
- The 50 watt Wall pack provides the equivalent illumination to 100W HID, and uses over 50% less energy.\*
- Glass refractor lens design cuts down on glare.
- · One-piece die-cast aluminum housing.
- 5 year limited warranty.





WP30



WP50 & WP75

#### Orderina auide

| Ordering guide           | Example: WP-50-NW-G18-BZ |                                                        |                      |                 |                  |
|--------------------------|--------------------------|--------------------------------------------------------|----------------------|-----------------|------------------|
| Luminaire                | Wattage                  | Generation                                             | Options              | Voltage         | Finish           |
| WP                       |                          | NW-G1                                                  |                      | 8               | BZ               |
| WP Traditional Wall Pack | <b>30</b> 30W            | <b>NW-G1