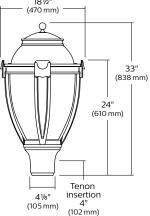

**Lumen range:** 2,253-6,148

Wattage range: 37-81

Efficacy range: 56-78

**Dimensions** 

**L80-LE5-SF80**EPA: 1.32 sq. ft.
Weight: 45 lbs (20.4 kg)

EPA: 1.32 sq. ft. Weight: 44 lbs (20.0 kg)

© 2017 Philips Lighting Holding B.V. All rights reserved. Philips reserves the right to make changes in specifications and/or to discontinue any product at any time without notice or obligation and will not be liable for any consequences resulting from the use of this publication.