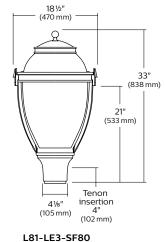

**Lumen range:** 2,253-6,148

Wattage range: 37-81

Efficacy range: 56-78

**Dimensions** 

**L80-LE5-SF80**EPA: 1.32 sq. ft.
Weight: 45 lbs (20.4 kg)

EPA: 1.32 sq. ft. Weight: 44 lbs (20.0 kg)

© 2017 Philips Lighting Holding B.V. All rights reserved. Philips reserves the right to make changes in specifications and/or to discontinue any product at any time without notice or obligation and will not be liable for any consequences resulting from the use of this publication.