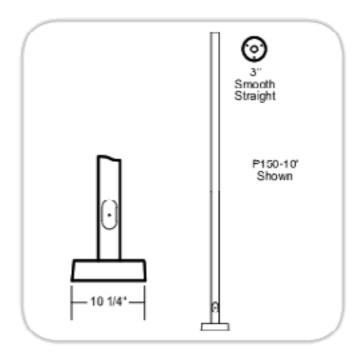

## **Specifications**

**WARRANTY:** 

Three-year limited warranty.

Tenon/Top:

3" OD

**Bolt Circle:** 

7"

**Anchor Rods:** 

(3) 1/2" dia. x 15 1/2"

**Base Dimensions:** 

9 5/8" dia. x 1 3/8"

**Base Cover:** 

(Included) 10 1/4" dia. x 2 3/4"

Hand Hole:

2" x 4" Oval

Shaft:

3" Straight

Wall Thickness:

0.125 Aluminum

Height:

8', 10'