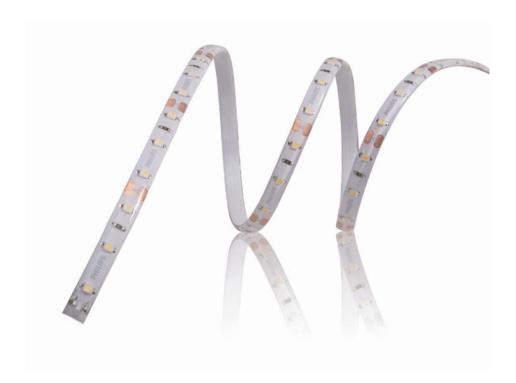

# Linear lighting with a zest

Bend the rules. Bend the light -- LED Linea tape

#### Design and finishing

Color: yellow

Material: synthetics