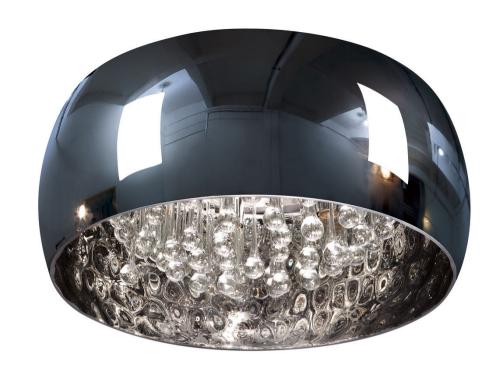

# Highlight your elegance

Create an air of elegance with this family of pendants. The metallized glass dome reflects and refracts light for a sparkling effect. Concealed dangling crystal drops that scatter light and captivate onlookers for a sheer luxurious feel.

# Classical appeal

Classical and antique design of this product is specially designed to suit your interiors