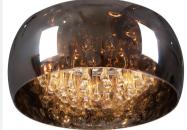

# Highlight your elegance

Create an air of elegance with this family of pendants. The metallized glass dome reflects and refracts light for a sparkling effect. Concealed dangling crystal drops that scatter light and captivate onlookers for a sheer luxurious feel.

# Classical appeal

Classical and antique design of this product is specially designed to suit your interiors