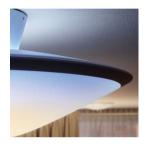

### 3D texture for dynamic effect

Philips Hue Phoenix has a special 3D texture that enhances its looks and gives a pleasant diffusion of light. The surface of the lamp is covered with a hexagonal pattern that captures and reflects light, creating a dynamic effect. The effect changes depending on your viewing angle, making Philips Hue Phoenix an eye-catching piece of decoration in your home, even when the lights are off.