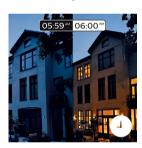

#### Timers for your convenience

Philips Hue can make it seem like you're at home when you're not, using the schedule function in the Philips Hue app. Set the lights to come on at a pre-set time, so the lights are on when you arrive home. You can even set rooms to light up at different times. And of course, you can let the lights turn off gradually during the night, so you never have to worry whether you've left any lights on. Connection with the Philips Hue bridge is required for this functionality.