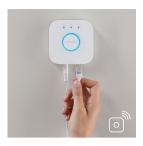

# Control it your way

Connect your Philips Hue lights with the bridge and start discovering the endless possibilities. Control your lights from your smartphone or tablet via the Philips Hue app, or add switches to your system to activate your lights. Set timers, notifications, alarms and more for the full Philips Hue experience. Philips Hue even works with Amazon Alexa, Apple Homekit and Google Home to allow you to control your lights with your voice.

#### Requires a bridge or switch

Connect your Philips Hue lights with the bridge to control your lights from your smartphone or tablet via the Philips Hue app. Or control your Philips Hue lights with the Philips Hue dimmer switch for on/off and dimming functionalities or to cycle through the light recipes.