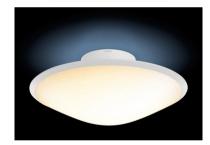

# High-quality light and design

- · High light output
- 3D texture for dynamic effect

### 3D texture for dynamic effect

Philips Hue Phoenix has a special 3D texture that enhances its looks and gives a pleasant diffusion of light. The surface of the lamp is covered with a hexagonal pattern that captures and reflects light, creating a dynamic effect. The effect changes depending on your viewing angle, making Philips Hue Phoenix an eye-catching piece of decoration in your home, even when the lights are off.