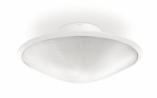

# Phoenix ceiling light

Hue White Ambiance

Integrated LED

White

Smart control with Hue Bridge\*

Control with your voice\*

31151/31/PH

# Light for your moments

The Philips Hue Phoenix ceiling light provides you with dimmable warm to cool white LED light to match your daily moments.

Connect via the Hue bridge (not included) to your home Wi-Fi network for effortless control via your smart device.