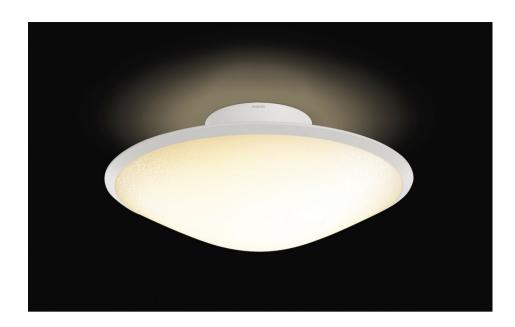

# High-quality light and design

- · High light output
- 3D texture for dynamic effect

## High light output

High-quality light with strong light output, providing plenty of white light for any moment or task.

### 3D texture for dynamic effect

Philips Hue Phoenix has a special 3D texture that enhances its looks and gives a pleasant diffusion of light. The surface of the lamp is covered with a hexagonal pattern that captures and reflects light, creating a dynamic effect. The effect changes depending on your viewing angle, making Philips Hue Phoenix an eye-catching piece of decoration in your home, even when the lights are off.