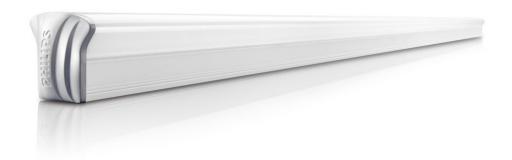

# Light and relaxed

Philips myLiving Decolinea Slimline batten wall light combine performance and looks into its simple design. With long life LED technology and up to 15,000 hours usage, this light is the ideal replacement of the traditional T5 batten.

### **Easy installation**

No more hassle in installation. Just fix or hang securely on the wall and plug in, now this luminaire is ready to light on.

### Integrated LED light source

A light source you can trust. With integrated LED light source, you won't have to worry about maintenance or lamp replacement while having the perfect light ambiance in your home.