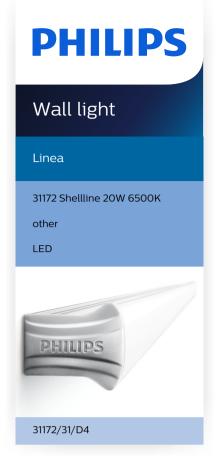

### Design and finishing

· Color: other

Material: synthetics

### Extra feature/accessory incl.

· Diffused light effect: Yes

· LED integrated: Yes

#### Miscellaneous

· Especially designed for: Living- & Bedroom, Home office & Study

• Style: Contemporary · Type: Wall light EyeComfort: No

### Product dimensions and weight

· Net weight: 0.112 kg · Height: 3.4 cm Length: 120.5 cm · Width: 2.8 cm

#### Service

· Warranty: 1 year(s)

# **Technical specifications**

· Lifetime up to: 15,000 hour(s)

· Total lumen output fixture: 1600 lm

• Mains power: Range 110 V - 240 V, 50-60 Hz

· LED: Yes

· Built in LFD: Yes

Number of bulbs: 1

· Wattage bulb included: 18 W

• IP code: IP20, protection against objects bigger than 12.5 mm, no

protection against water

· Class of protection: II - double insulated

Issue date: 2023-11-08 Version: 0.424

© 2023 Signify Holding. All rights reserved. Signify does not give any representation or warranty as to the accuracy or completeness of the information included herein and shall not be liable for any action in reliance thereon. The information presented in this document is not intended as any commercial offer and does not form part of any quotation or contract, unless otherwise agreed by Signify. Philips and the Philips Shield Emblem are registered trademarks of Koninklijke Philips