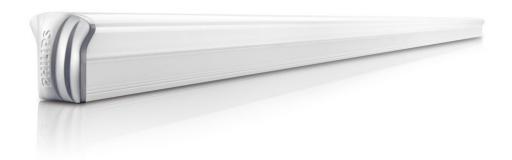

# Light and relaxed

Philips myLiving Decolinea Slimline batten wall light combine performance and looks into its simple design. With long life LED technology and up to 15,000 hours usage, this light is the ideal replacement of the traditional T5 batten.

### Easy installation

No more hassle in installation. Just fix or hang securely on the wall and plug in, now this luminaire is ready to light on.

### **Integrated LED light source**

A light source you can trust. With integrated LED light source, you won't have to worry about maintenance or lamp replacement while having the perfect light ambiance in your home.