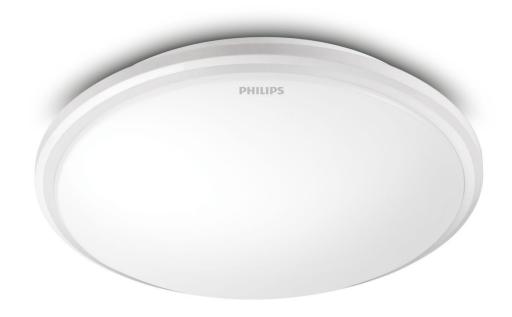

# Essential lighting for a bright home

Essential ceiling lights are designed for flicker free energy saving, high color rendering lamps or LED. Built to resist yellowing and chipping, select models come with add-on rims to complement your décor.

### Light effect

• Even light distribution

#### **Even light distribution**