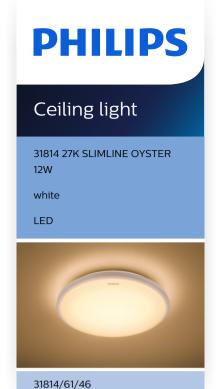

# Specifications

### Design and finishing

Color: whiteMaterial: plastic

### **Product dimensions & weight**

Height: 7 cmLength: 29 cmNet weight: 0.545 kgWidth: 29 cm

### **Technical specifications**

· Lifetime up to: 20,000 hour(s)

· Diameter: 290 mm

· Total lumen output fixture: 800

· Light color: 2700

• Mains power: 220-240

• Fixture dimmable: No

• LED: Yes

· Built in LED: Yes

· Wattage bulb included: 12

 IP code: IP20, protection against objects bigger than 12 mm, no protection against water

· Class of protection: I - earthed

Issue date: 2023-11-08 Version: 0.408 © 2023 Signify Holding. All rights reserved. Signify does not give any representation or warranty as to the accuracy or completeness of the information included herein and shall not be liable for any action in reliance thereon. The information presented in this document is not intended as any commercial offer and does not form part of any quotation or contract, unless otherwise agreed by Signify. Philips and the Philips Shield Emblem are registered trademarks of Koninklijke Philips N V