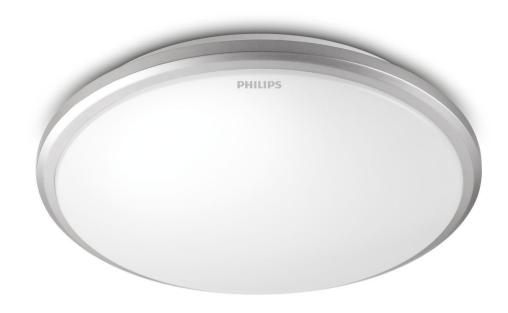

# Essential lighting for a bright home

Essential ceiling lights are designed for flicker free energy saving, high color rendering lamps or LED. Built to resist yellowing and chipping, select models come with add-on rims to complement your décor.

### **Product dimensions & weight**

· Height: 7.0 cm · Length: 29 cm

· Net weight: 0.545 kg

· Width: 29 cm