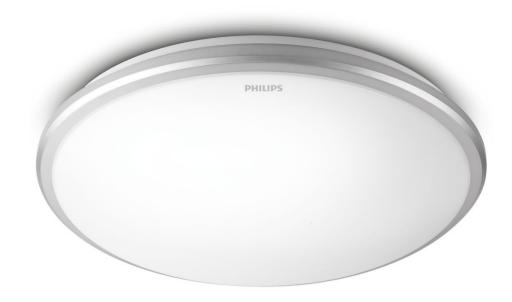

# Essential lighting for a bright home

Essential ceiling lights are designed for flicker free energy saving, high color rendering lamps or LED. Built to resist yellowing and chipping, select models come with add-on rims to complement your décor.

### Light effect

• Even light distribution

#### **Even light distribution**