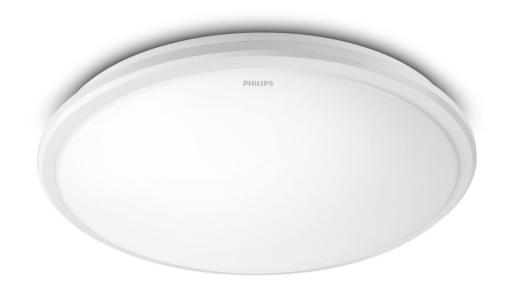

# Essential lighting for a bright home

Essential ceiling lights are designed for flicker free energy saving, high color rendering lamps or LED. Built to resist yellowing and chipping, select models come with add-on rims to complement your décor.

# Design and finishing

· Color: white

· Material: synthetics