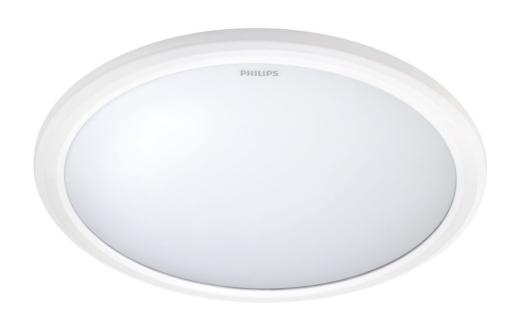

# Quality lighting for a cozy home

This light combines the brightness and durability of LED with the sealed protection of IP65 rating to provide a worry-free solution for hard areas; like the balcony, kitchen and bathroom. You can just simply install and forget about it.

# Design and finishing

Color: whiteMaterial: plastic

# **Product dimensions & weight**

Height: 5.4 cmLength: 29 cmNet weight: 1.03 kgWidth: 29 cm