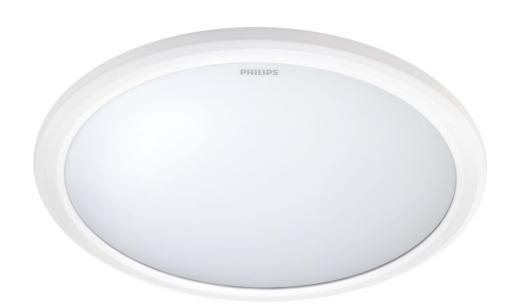

# Quality lighting for a cozy home

This light combines the brightness and durability of LED with the sealed protection of IP65 rating to provide a worry-free solution for hard areas; like the balcony, kitchen and bathroom. You can just simply install and forget about it.

# Design and finishing

Color: whiteMaterial: plastic