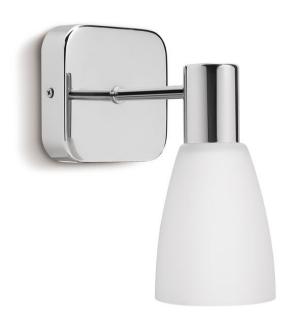

#### Design and finishing

Color: chromeMaterial: metal

#### Miscellaneous

 Especially designed for: Bathroom, Living- & Bedroom

Style: ContemporaryType: Spot lightEyeComfort: No

### **Product dimensions & weight**

Height: 19 cmLength: 10 cmNet weight: 0.475 kg

• Width: 16.5 cm