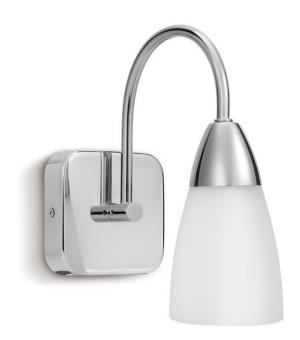

#### Design and finishing

Color: chromeMaterial: metal

#### Miscellaneous

• Especially designed for: Bathroom, Living- & Bedroom

Style: ContemporaryType: Spot lightEyeComfort: No

#### **Product dimensions & weight**

Height: 21.8 cmLength: 10 cm

Net weight: 0.453 kg

• Width: 20 cm