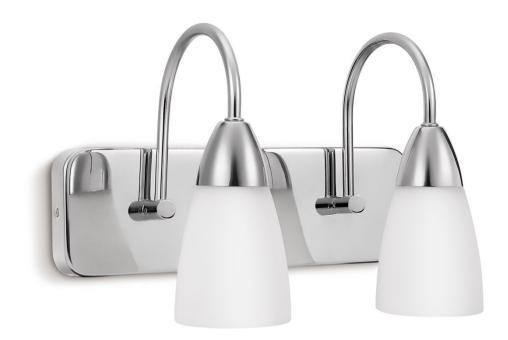

# Turn your Bathroom into a Spa

Complete energy saving range of 1/2/3 lights for bathroom and other application.

#### Design and finishing

Color: chromeMaterial: metal

#### Miscellaneous

• Especially designed for: Bathroom,

Living- & Bedroom

Style: Contemporary

Type: Spot light

EyeComfort: No

#### **Product dimensions & weight**

Height: 21.8 cmLength: 32 cmNet weight: 1.100 kgWidth: 20 cm