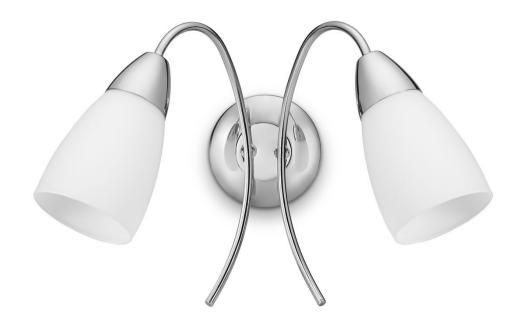

#### Design and finishing

Color: chromeMaterial: metal

#### Miscellaneous

• Especially designed for: Bathroom, Living- & Bedroom

Style: ContemporaryType: Spot lightEyeComfort: No

## **Product dimensions & weight**

Height: 24 cmLength: 32 cmNet weight: 0.873 kg

• Width: 18.5 cm