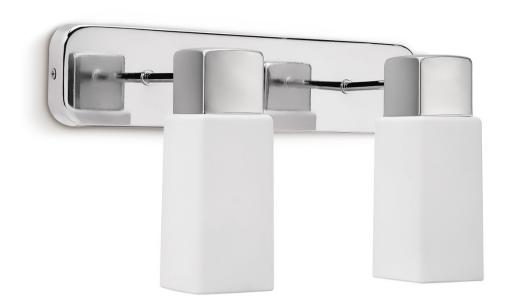

# Turn your Bathroom into a Spa

Complete energy saving range of 1/2/3 lights for bathroom and other application.

## Design and finishing

Color: chromeMaterial: metal

#### Miscellaneous

 Especially designed for: Bathroom, Living- & Bedroom

Style: Contemporary
Type: Spot light

· EyeComfort: No