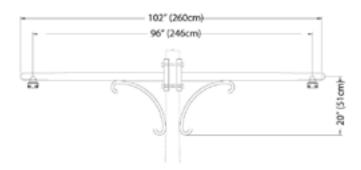

# Urban

## Arm bracket

# HFP1220 Twin





# **Ordering Guide**

Example: HFP1220 P4 A N PM

| Product Code      | HFP1220               | Twin                                            |
|-------------------|-----------------------|-------------------------------------------------|
| Post diameter     | P4<br>P5<br>P6        | 4" Post Mount<br>5" Post Mount<br>6" Post Mount |
| Finish            | A<br>B<br>G<br>H<br>J | Black<br>White<br>Verde<br>Bronze<br>Green      |
| Arm<br>Accessory  | N<br>F<br>R           | None<br>Finial<br>Twistlock Receptacle          |
| Post<br>Machining | PM                    | Post Machining                                  |

### **Specifications**

#### HOUSING:

6063-T6 Extruded aluminum .

#### **FINISH**

Thermoset polyester powdercoat is electrostatically applied after a five-stage convers