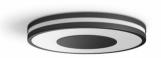

### Being ceiling light

**Hue White Ambiance** 

Dimmer switch included

LED integrated

Black

Smart control with Hue Bridge\*

32610/30/P7

#### Design and finishing

Colour: blackMaterial: metal

#### Product dimensions and weight

Height: 5.1 cmLength: 34.8 cmNet weight: 1.792 kgWidth: 34.8 cm