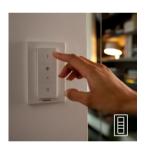

#### Light for your moments

- Relax, read, concentrate and energise with light recipes
- Easy and wireless control with the dimmer switch (included)

#### Dimmer switch (included)

With the battery-powered dimmer switch for Philips Hue, you can control the light of your white ambience lamps easily. Cycle through the four different light scenes by simply pressing the on button, dim the light up or down and settle for ease of use. The dimmer switch can be placed anywhere in its small and elegant dock and needs no wiring. Use as a remote control or as a light switch against the wall and enjoy the right light recipe for every moment of your day. You can add up to 10 Hue lights to one dimmer switch.