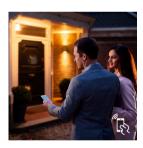

#### Smart control, home and away

With the Philips Hue iOS and Android apps you can control your lights remotely, from wherever you are. Check if you have forgotten to switch your lights off before you left home, and switch them on if you are working late. Connection with the Philips Hue bridge is required for this functionality.