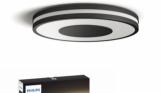

### Being ceiling light

**Hue White Ambiance** 

Dimmer switch included

LED integrated

Black

Smart control with Hue Bridge\*

32610/30/P7

#### Design and finishing

Colour: blackMaterial: metal

#### Product dimensions and weight

Height: 5.1 cmLength: 34.8 cmNet weight: 1.792 kgWidth: 34.8 cm