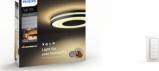

#### Dimmer switch (included)

With the battery-powered dimmer switch for Philips Hue, you can control the light of your white ambience lamps easily. Cycle through the four different light scenes by simply pressing the on button, dim the light up or down and settle for ease of use. The dimmer switch can be placed anywhere in its small and elegant dock and needs no wiring. Use as a remote control or as a light switch against the wall and enjoy the right light recipe for every moment of your day. You can add up to 10 Hue lights to one dimmer switch.