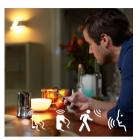

#### Control it your way

Connect your Philips Hue lights with the bridge and start discovering the endless possibilities. Control your lights from your smartphone or tablet via the Philips Hue app, or add switches to your system to activate your lights. Set timers, notifications, alarms and more for the full Philips Hue experience. Philips Hue even works with Amazon Alexa, Apple Homekit and Google Home to allow you to control your lights with your voice.

#### Smart control, home and away

With the Philips Hue iOS and Android apps you can control your lights remotely, from wherever you are. Check if you have forgotten to switch your lights off before you left home, and switch them on if you are working late. Connection with the Philips Hue bridge is required for this functionality.