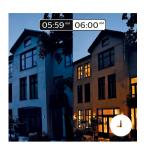

#### Timers for your convenience

Philips Hue can make it seem like you're at home when you're not, using the schedule function in the Philips Hue app. Set the lights to come on at a pre-set time, so the lights are on when you arrive home. You can even set

rooms to light up at different times. And of course, you can let the lights turn off gradually during the night, so you never have to worry whether you've left any lights on. Connection with the Philips Hue bridge is required for this functionality.