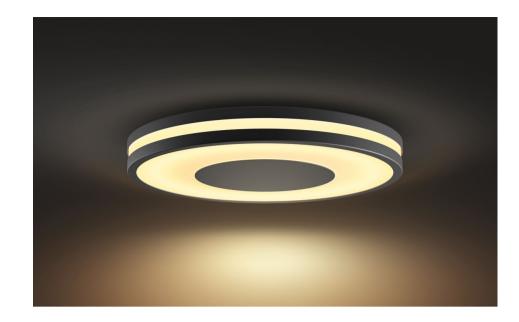

# Light for your moments

Include the Being Philips Hue white ambiance ceiling in your Philips Hue system and enjoy natural white light that helps you to wake up, energise, concentrate, read and relax. Enjoy this elegant design and nice light glow on your ceiling

#### High-quality light and design

· High light output

#### High light output

High-quality light with strong light output, providing plenty of white light for any moment or task.

#### Create your ambience

Set the right ambience for any moment and decorate your home with warm to cool white light. Enjoy different styles throughout the year, whether it's the crisp white light reminding you of a spring breeze, the warm white light of a summer sun or the ice cool daylight of winter.