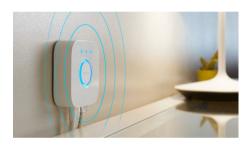

#### Full control with the Hue bridge

Connect your Philips Hue lights with the bridge to unlock the endless possibilites of the system.

#### Control it your way

Connect your Philips Hue lights with the bridge and start discovering the endless possibilities. Control your lights from your smartphone or tablet via the Philips Hue app, or add switches to your system to activate your lights. Set timers, notifications, alarms and more for the full Philips Hue experience. Philips Hue even works with Amazon Alexa, Apple Homekit and Google Home to allow you to control your lights with your voice.