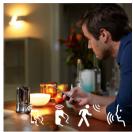

#### Light for your daily routines

Light influences our mood and behavior. Philips Hue can help you to customize your daily routines into moments you can enjoy. Skip your morning coffee and get ready for the day with cool, bright white daylight that helps to energize your body and mind. Stay focussed with finely tuned bright white light. Or put your feet up and relax with a soft glow of white light for the perfect end of the day.

#### Dimmer switch (included)

With the battery-powered dimmer switch for Philips Hue, you can control the light of your white ambiance lamps easily. Cycle through the 4 different light scenes by simply pressing the onbutton, dim the light up or down and settle for ease of use. The dimmer switch can be placed anywhere in its small and elegant dock and needs no wiring. Use as a remote control or as a light switch against the wall and enjoy the right light recipe for every moment of your day. You can add up to 10 Hue lights to one dimmer switch.