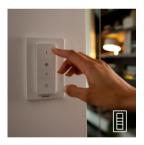

#### Dimmer switch (included)

With the battery-powered dimmer switch for Philips Hue, you can control the light of your white ambiance lamps easily. Cycle through the 4 different light scenes by simply pressing the onbutton, dim the light up or down and settle for ease of use. The dimmer switch can be placed anywhere in its small and elegant dock and needs no wiring. Use as a remote control or as a light switch against the wall and enjoy the right light recipe for every moment of your day. You can add up to 10 Hue lights to one dimmer switch.