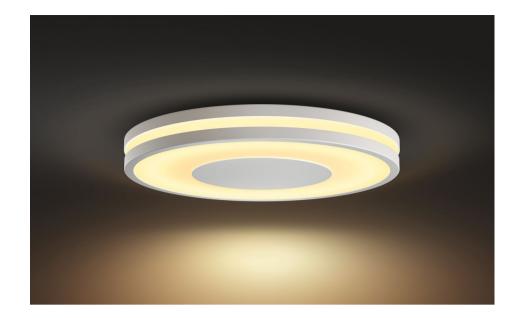

## Being ceiling light

Hue White ambiance

Dimmer switch included LED integrated White Smart control with Hue bridge\*

32610/31/P7

# Light for your moments

Include the Being Philips Hue white ambiance ceiling in your Philips Hue system and enjoy natural white light that helps you to wake up, energize, concentrate, read and relax. Enjoy this elegant design and nice light glow on your ceiling

#### High quality light and design

• High light output

#### High light output

High quality light with strong light output, providing plenty of white light for any moment or task.