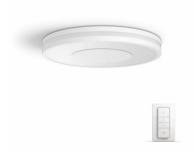

## Being ceiling light

Hue White ambiance

Dimmer switch included LED integrated White Smart control with Hue bridge\*

32610/31/P7

#### Dimmer switch (included)

With the battery-powered dimmer switch for Philips Hue, you can control the light of your white ambiance lamps easily. Cycle through the 4 different light scenes by simply pressing the onbutton, dim the light up or down and settle for ease of use. The dimmer switch can be placed anywhere in its small and elegant dock and needs no wiring. Use as a remote control or as a light switch against the wall and enjoy the right light recipe for every moment of your day. You can add up to 10 Hue lights to one dimmer switch.