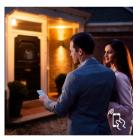

#### Control it your way

Connect your Philips Hue lights with the bridge and start discovering the endless possibilites. Control your lights from your smartphone or tablet via the Philips Hue app, or add switches to your system to activate your lights. Set timers, notifications, alarms, and more for the full Philips Hue experience. Philips Hue even works with Amazon Alexa, Apple Homekit and Google Home to allow you to control your lights with your voice.

#### Smart control, home and away

With the Philips Hue iOS and Android apps you can control your lights remotely wherever you are. Check if you have forgotten to switch your lights off before you left your home, and switch them on if you are working late. Connection with the Philips Hue bridge required for this functionality.