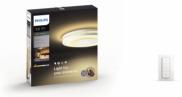

#### Dimmer switch (included)

With the battery-powered dimmer switch for Philips Hue, you can control the light of your white ambiance lamps easily. Cycle through the 4 different light scenes by simply pressing the onbutton, dim the light up or down and settle for ease of use. The dimmer switch can be placed anywhere in its small and elegant dock and needs no wiring. Use as a remote control or as a light switch against the wall and enjoy the right light recipe for every moment of your day. You can add up to 10 Hue lights to one dimmer switch.