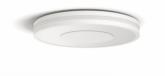

## Being ceiling light

Hue White ambiance

Dimmer switch included LED integrated White Smart control with Hue bridge\*

32610/31/P7

# Light for your moments

Include the Being Philips Hue white ambiance ceiling in your Philips Hue system and enjoy natural white light that helps you to wake up, energize, concentrate, read and relax. Enjoy this elegant design and nice light glow on your ceiling