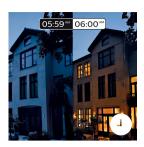

#### Wake up and go to sleep

Philips Hue will help get you out of bed the way you like it, helping you start your day feeling refreshed. The light brightness increases gradually mimicking the effect of sunrise and helps you wake up naturally, instead of being woken up by the loud sound of an alarm clock. Start your day, the right way. In the evening, the relaxing warm white light helps you to unwind, relax and prepare your body for a good night is sleep. Connection with the Philips Hue bridge required for this functionality.