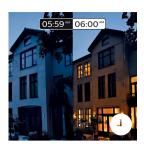

#### Timers for your convenience

Philips Hue can make it seem like you're home when you're not, using the schedule function in the Philips Hue app. Set the lights to come on at a pre-set time, so the lights are on when you arrive home. You can even set rooms to light up at different times. And of course, you can let the lights turn off gradually in the night, so you never have to worry whether you've left any lights on. Connection with the Philips Hue bridge required for this functionality.

#### Wake up and go to sleep

Philips Hue will help get you out of bed the way you like it, helping you start your day feeling refreshed. The light brightness increases gradually mimicking the effect of sunrise and helps you wake up naturally, instead of being woken up by the loud sound of an alarm clock. Start your day, the right way. In the evening, the relaxing warm white light helps you to unwind, relax and prepare your body for a good night is sleep. Connection with the Philips Hue bridge required for this functionality.