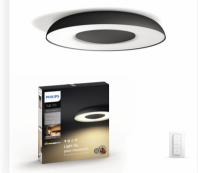

## **PHILIPS**

### Still ceiling light

Hue White Ambiance

Dimmer switch included

LED integrated

Black

Smart control with Hue Bridge\*

32613/30/P7

# Light for your moments

Include the Still Philips Hue white ambiance ceiling in your Philips Hue system and enjoy natural white light that helps you to wake up, energise, concentrate, read and relax. Enjoy this elegantly designed ceiling light that suits every interior