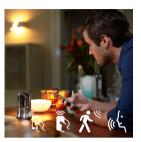

#### Light for your daily routines

Light influences our mood and behaviour. Philips Hue can help you to customise your daily routines into moments that you can enjoy. Skip your morning coffee and get ready for the day with cool, bright-white daylight that helps to energise your body and mind. Stay focused with finely tuned bright-white light. Or put your feet up and relax with a soft glow of white light for the perfect end to the day.

#### Dimmer switch (included)

With the battery-powered dimmer switch for Philips Hue, you can control the light of your white ambience lamps easily. Cycle through the four different light scenes by simply pressing the on button, dim the light up or down and settle for ease of use. The dimmer switch can be placed anywhere in its small and elegant dock and needs no wiring. Use as a remote control or as a light switch against the wall and enjoy the right light recipe for every moment of your day. You can add up to 10 Hue lights to one dimmer switch.