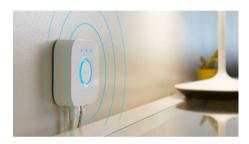

#### Full control with the Hue bridge

Connect your Philips Hue lights with the bridge to unlock the endless possibilites of the system.

#### Control it your way

Connect your Philips Hue lights with the bridge and start discovering the endless possibilities. Control your lights from your smartphone or tablet via the Philips Hue app, or add switches to your system to activate your lights. Set timers, notifications, alarms and more for the full Philips Hue experience. Philips Hue even works with Amazon Alexa, Apple Homekit and Google Home to allow you to control your lights with your voice.