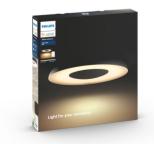

# Light for your moments

Include the Still Philips Hue white ambiance ceiling in your Philips Hue system and enjoy natural white light that helps you to wake up, energise, concentrate, read and relax. Enjoy this elegantly designed ceiling light that suits every interior

#### Light for your daily routines

Light influences our mood and behaviour. Philips Hue can help you to customise your daily routines into moments that you can enjoy. Skip your morning coffee and get ready for the day with cool, bright-white daylight that helps to energise your body and mind. Stay focused with finely tuned bright-white light. Or put your feet up and relax with a soft glow of white light for the perfect end to the day.