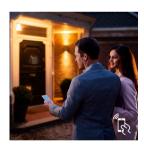

#### Smart control, home and away

With the Philips Hue iOS and Android apps you can control your lights remotely, from wherever you are. Check if you have forgotten to switch your lights off before you left home, and switch them on if you are working late. Connection with the Philips Hue bridge is required for this functionality.