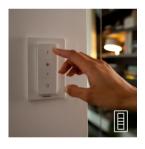

#### Dimmer switch (included)

With the battery-powered dimmer switch for Philips Hue, you can control the light of your white ambience lamps easily. Cycle through the four different light scenes by simply pressing the on button, dim the light up or down and settle for ease of use. The dimmer switch can be placed anywhere in its small and elegant dock and needs no wiring. Use as a remote control or as a light switch against the wall and enjoy the right light recipe for every moment of your day. You can add up to 10 Hue lights to one dimmer switch.