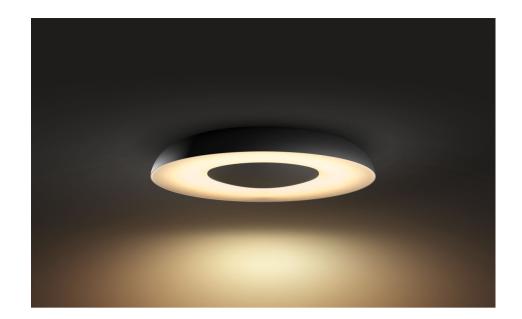

### Still ceiling light

Hue White Ambiance

Dimmer switch included

LED integrated

Black

Smart control with Hue Bridge\*

32613/30/P7

# Light for your moments

Include the Still Philips Hue white ambiance ceiling in your Philips Hue system and enjoy natural white light that helps you to wake up, energise, concentrate, read and relax. Enjoy this elegantly designed ceiling light that suits every interior

#### High-quality light and design

· High light output

#### High light output

High-quality light with strong light output, providing plenty of white light for any moment or task.