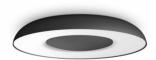

#### High-quality light and design

· High light output

#### High light output

High-quality light with strong light output, providing plenty of white light for any moment or task.

#### Design and finishing

Colour: blackMaterial: metal

#### Product dimensions and weight

Height: 7.1 cmLength: 39.1 cm

• Net weight: 2.400 kg

• Width: 39.1 cm