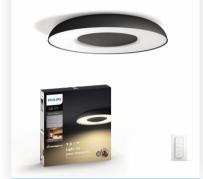

### Still ceiling light

Hue White ambiance

Dimmer switch included

LED integrated

Black

Smart control with Hue bridge\*

32613/30/P7

# Light for your moments

Include the Still Philips Hue white ambiance ceiling in your Philips Hue system and enjoy natural white light that helps you to wake up, energize, concentrate, read and relax. Enjoy this elegant design ceiling that suits every interior