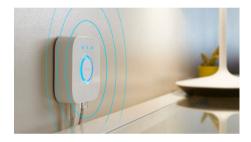

#### Full control with Hue bridge

Connect your Philips Hue lights with the bridge to unlock the endless possibilites of the system.

#### Control it your way

Connect your Philips Hue lights with the bridge and start discovering the endless possibilites. Control your lights from your smartphone or tablet via the Philips Hue app, or add switches to your system to activate your lights. Set timers, notifications, alarms, and more for the full Philips Hue experience. Philips Hue even works with Amazon Alexa, Apple Homekit and Google Home to allow you to control your lights with your voice.