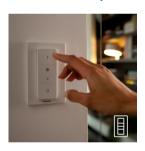

#### Dimmer switch (included)

With the battery-powered dimmer switch for Philips Hue, you can control the light of your white ambiance lamps easily. Cycle through the 4 different light scenes by simply pressing the onbutton, dim the light up or down and settle for ease of use. The dimmer switch can be placed anywhere in its small and elegant dock and needs no wiring. Use as a remote control or as a light switch against the wall and enjoy the right light recipe for every moment of your day. You can add up to 10 Hue lights to one dimmer switch.