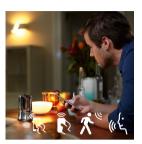

#### Smart control, home and away

With the Philips Hue iOS and Android apps you can control your lights remotely wherever you are. Check if you have forgotten to switch your lights off before you left your home, and switch them on if you are working late. Connection with the Philips Hue bridge required for this functionality.

#### Timers for your convenience

Philips Hue can make it seem like you're home when you're not, using the schedule function in the Philips Hue app. Set the lights to come on at a pre-set time, so the lights are on when you arrive home. You can even set

rooms to light up at different times. And of course, you can let the lights turn off gradually in the night, so you never have to worry whether you've left any lights on. Connection with the Philips Hue bridge required for this functionality.