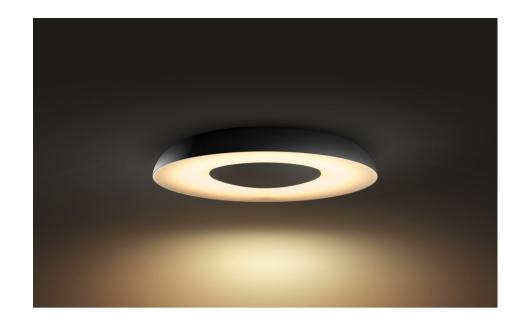

#### High quality light and design

· High light output

#### High light output

High quality light with strong light output, providing plenty of white light for any moment or task.

#### Create your ambiance

Set the right ambiance for any moment and decorate your home with warm to cool white light. Enjoy different styles throughout the year, no matter if it's the crisp white light reminding you of a spring breeze, the warm white light of a summer sun, or the ice cool daylight of winter.